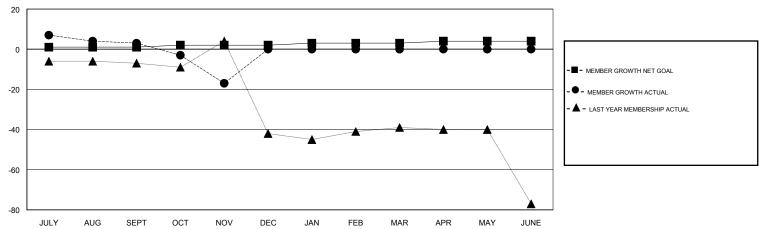

## GOALS AND ACTUAL MEMBERS CUMULATIVE

| DROPPED CLUBS: 0 |    | 14 CLUBS OF 39 ADDED 1 OR MORE<br>NEW MEMBERS | GENDER DISTRIBUTION  MALE 919 (69.41%) |              |     |
|------------------|----|-----------------------------------------------|----------------------------------------|--------------|-----|
| DROPPED MEMBERS  |    |                                               | FEMALE                                 | 405 (30.59%) |     |
| DECEASED         | 9  | CLICK HERE FOR CUMULATIVE                     | TOTAL FAMILY UNIT MEMBERS              |              | 301 |
| OTHER 36         |    | MEMBERSHIP DATA                               | FAMILY MEMBERS PAYING HALF DUES        |              | 157 |
| TOTAL            | 45 |                                               |                                        |              |     |

## District 26 M2

GMT: LOCATION MISSOURI GMT CA

|               | Club          | \$        |               | Members               |                           |                         |                                                    |  |
|---------------|---------------|-----------|---------------|-----------------------|---------------------------|-------------------------|----------------------------------------------------|--|
|               | RESULTS FOR   | 2019-2020 |               | RESULTS FOR 2019-2020 |                           |                         |                                                    |  |
| QUARTER       | NEW CLUB GOAL | NEW CLUBS | DROPPED CLUBS | QUARTER               | MEMBER GROWTH NET<br>GOAL | MEMBER GROWTH<br>ACTUAL | DROPPED<br>MEMBERS ACTUAL<br>(including transfers) |  |
| JULY/AUG/SEPT | 0             | 0         | 0             | JULY/AUG/SEPT         | 1                         | 26                      | 19                                                 |  |
| OCT/NOV/DEC   | 0             | 0         | 0             | OCT/NOV/DEC           | 1                         | 7                       | 26                                                 |  |
| JAN/FEB/MAR   | 0             | 0         | 0             | JAN/FEB/MAR           | 1                         | 0                       | 0                                                  |  |
| APR/MAY/JUNE  | 0             | 0         | 0             | APR/MAY/JUNE          | 1                         | 0                       | 0                                                  |  |